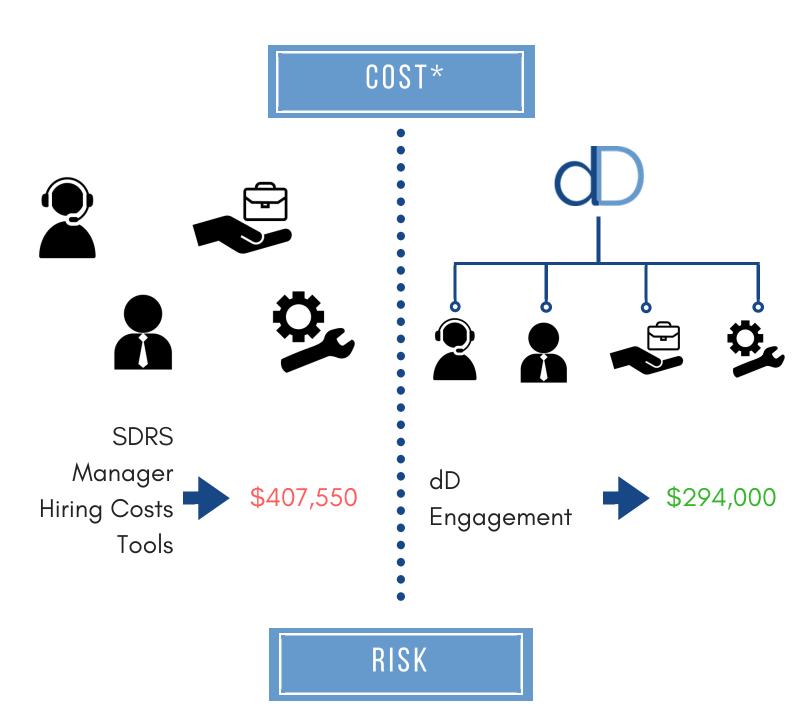

## INTERNAL TEAM vs demandDrive

\*The above numbers represent the national salary and employment cost averages in the tech space for a team of 3 SDRs —Info gathered by infoAnalytica